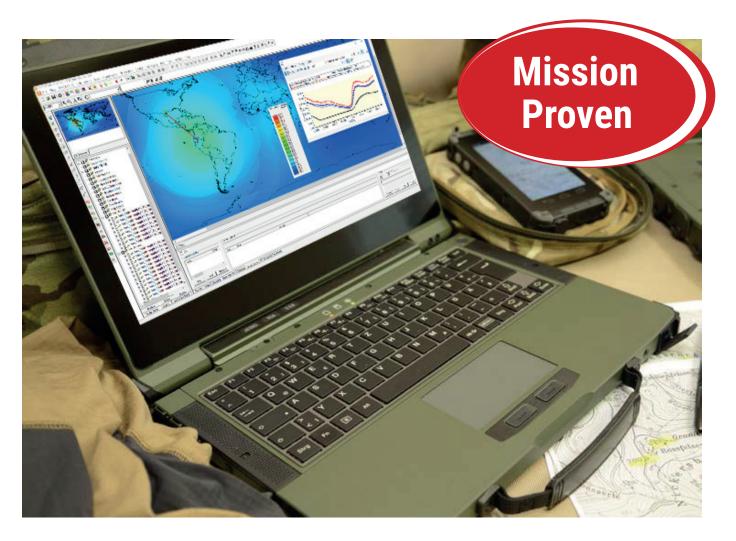

## Coverage-on-the-go

Coverage-on-the-go automatically calculates the coverage of its radio at present position. The soldier immediately recognizes whether he is still able to communicate to his headquarters / deployed troops / soldiers or has to change his position without transmitting (silent mode).

## **Key Features**

- Rugged Lizard® RS13 MIL-STD 810G compliant
- Easy single-click coverage calculation from present position on the battlefield
- Automatic location determination
- Georeferenced maps for operational area
- Standalone for offline operation
- Embedding the radio scenario into the tactical mission
- Optional integration into LS telcom spectrum management system